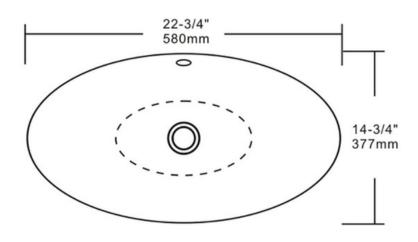

### **Technical Information**

All product dimensions are nominal

Exterior Measurements: 22 3/4" x 14 3/4" x 7 1/2"

Bowl Configuration: Single

Finish: Vitreous China