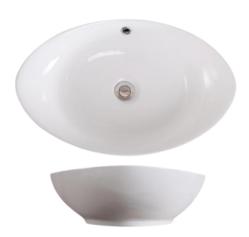

# **PL-3002**Shell Series Porcelain Sink

### **Features**

- Above-Counter Contemporary Look
- Nonporous Hygienic
- Overflow Drain

### **Material**

• Vitreous China