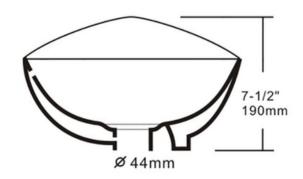

### **Technical Information**

All product dimensions are nominal

Exterior Measurements: 22 3/4" x 14 3/4" x 7 1/2"

Bowl Configuration: Single

Finish: Vitreous China